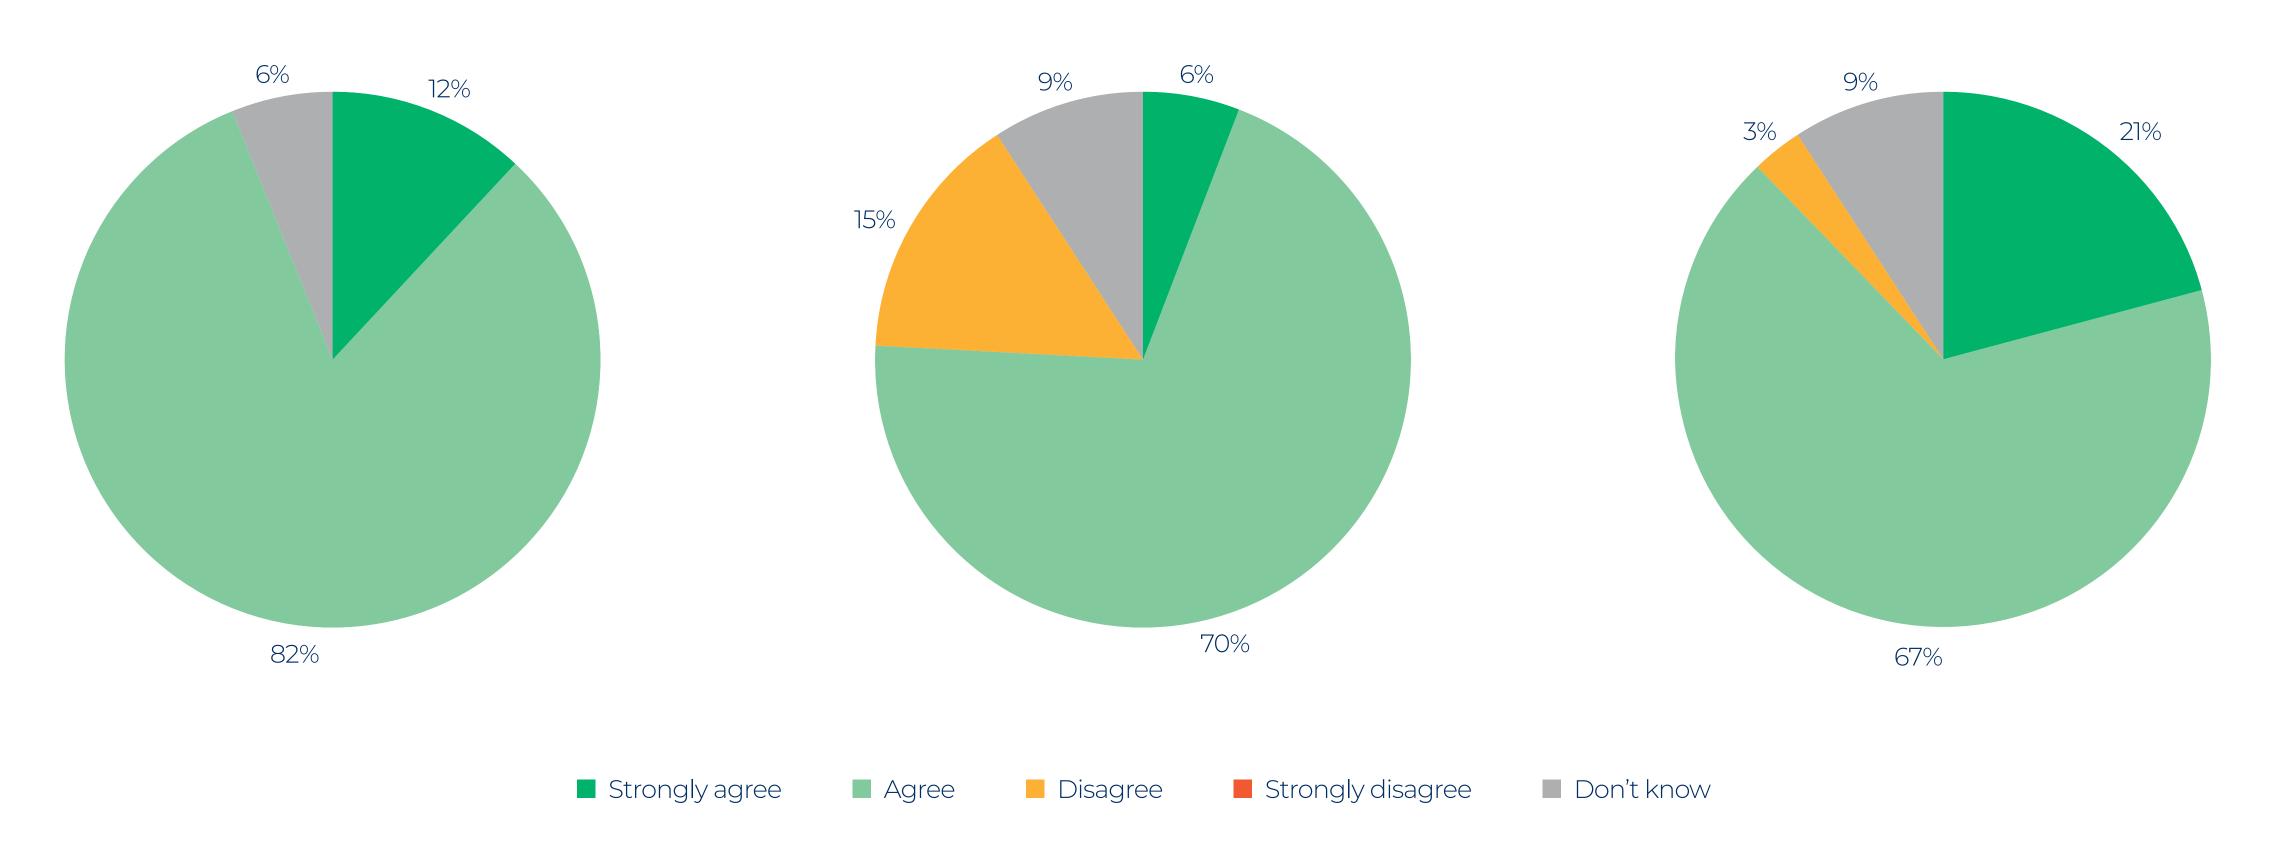

## The school encourages my child to do well through value points and rewards

The school provides a high quality Religious Education curriculum which engages my child and promotes high standards

With God all things are possible Matthew 19:26

## The school keeps me well informed about the content of the Religious Education curriculum

#### The school informs me of the progress my child is making in Religious Education