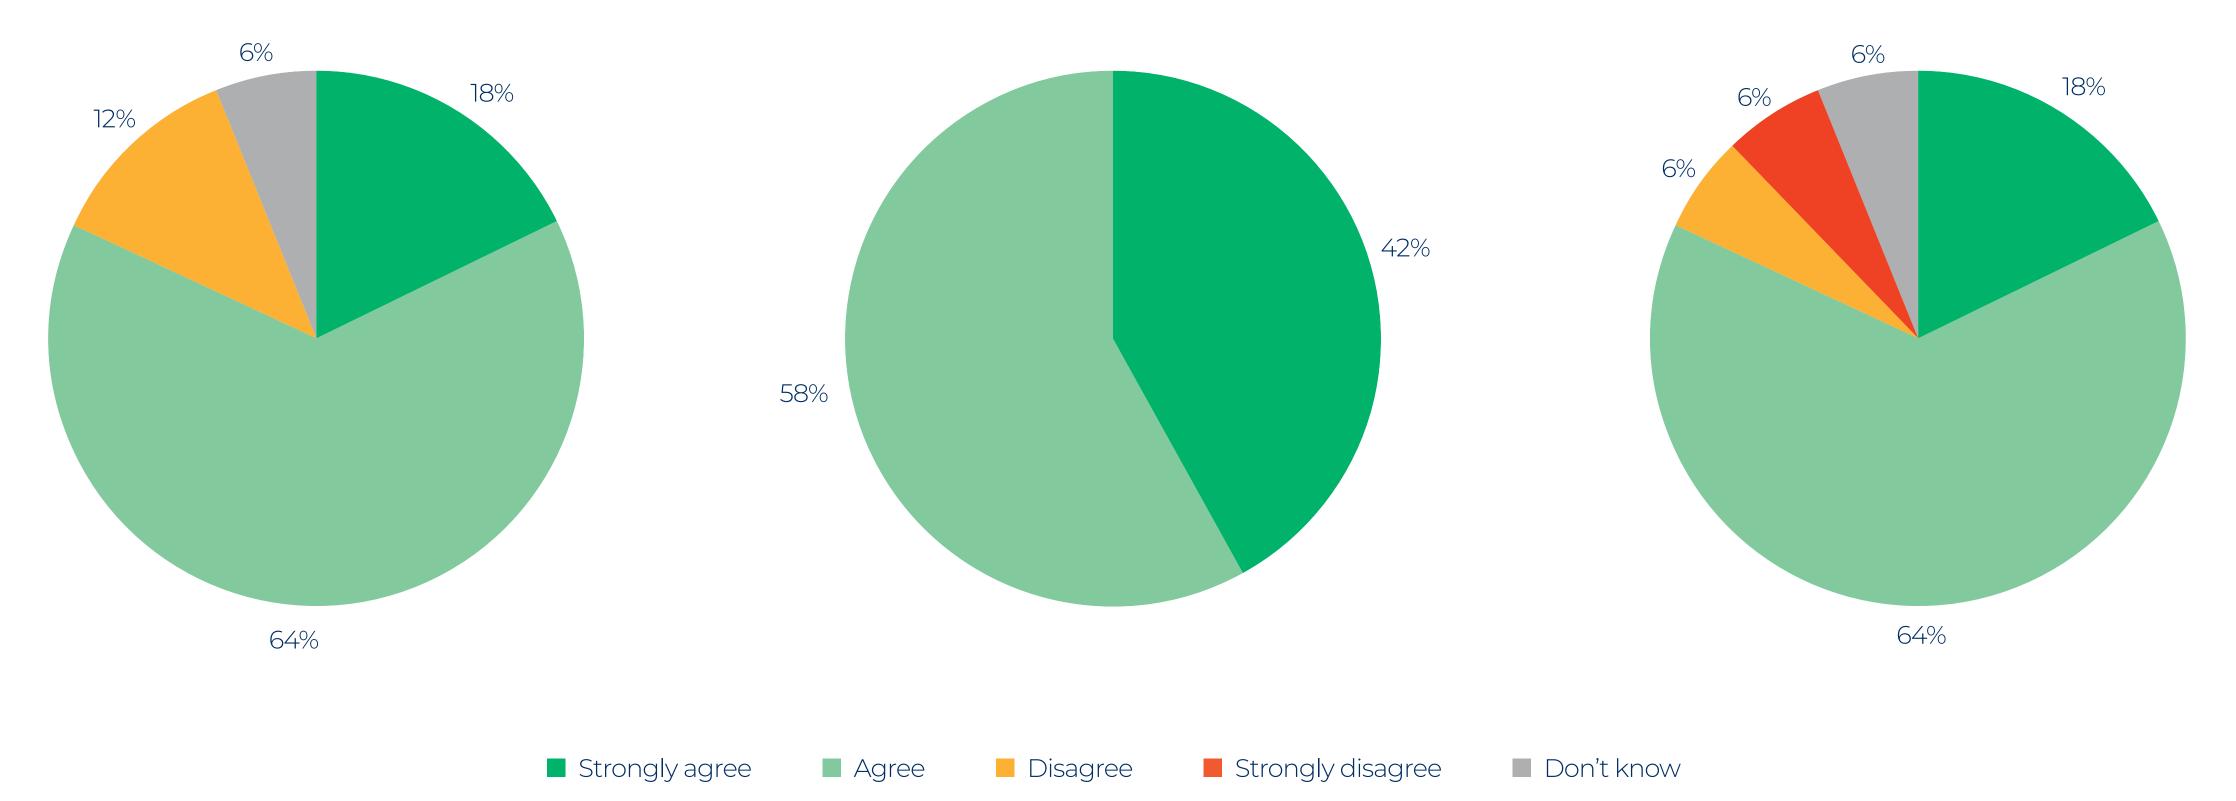

# The school is helping my child to achieve their potential

## My child's lessons give them the knowledge and skills they need to make good progress

## The school promotes high standards of behaviour based on respect and forgiveness

With God all things are possible Matthew 19:26