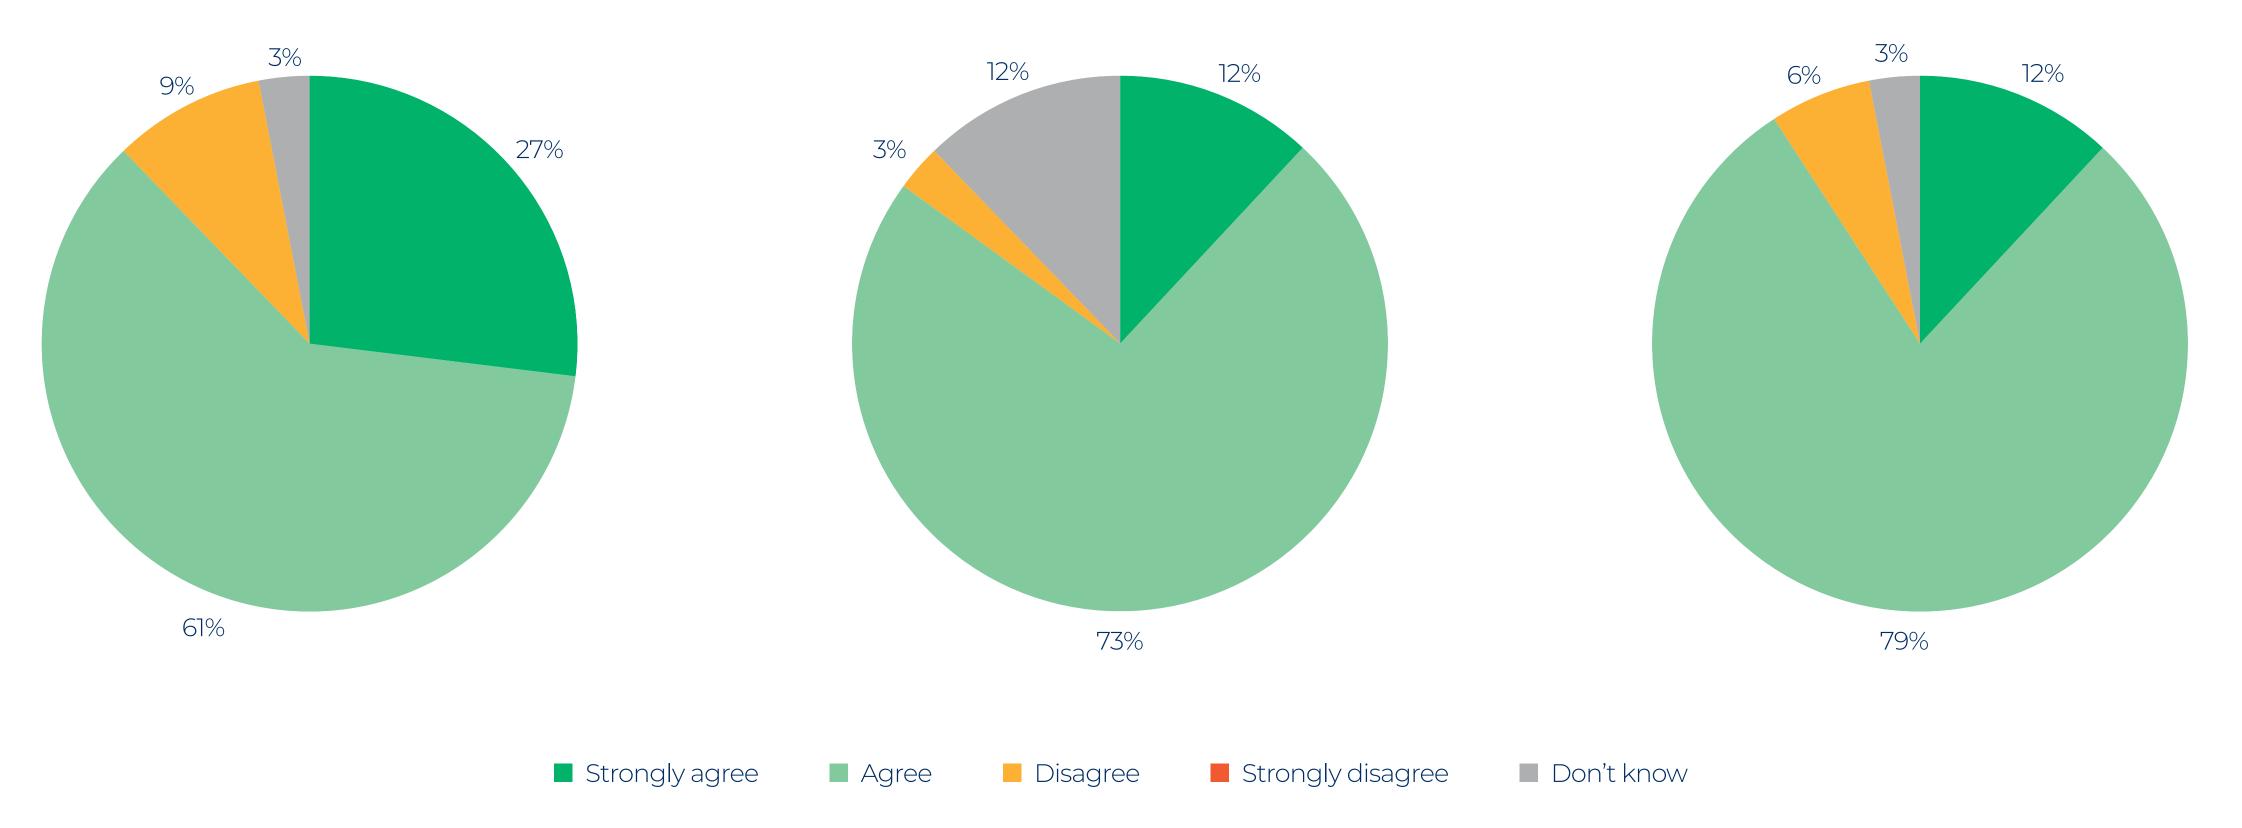

## The school promotes a love of reading

### The school has high expectations of attendance

I receive valuable information from school about my child's progress, including their strengths and areas for development

With God all things are possible Matthew 19:26

# I am using the Satchel One app to monitor my child's behaviour, attendance and homework