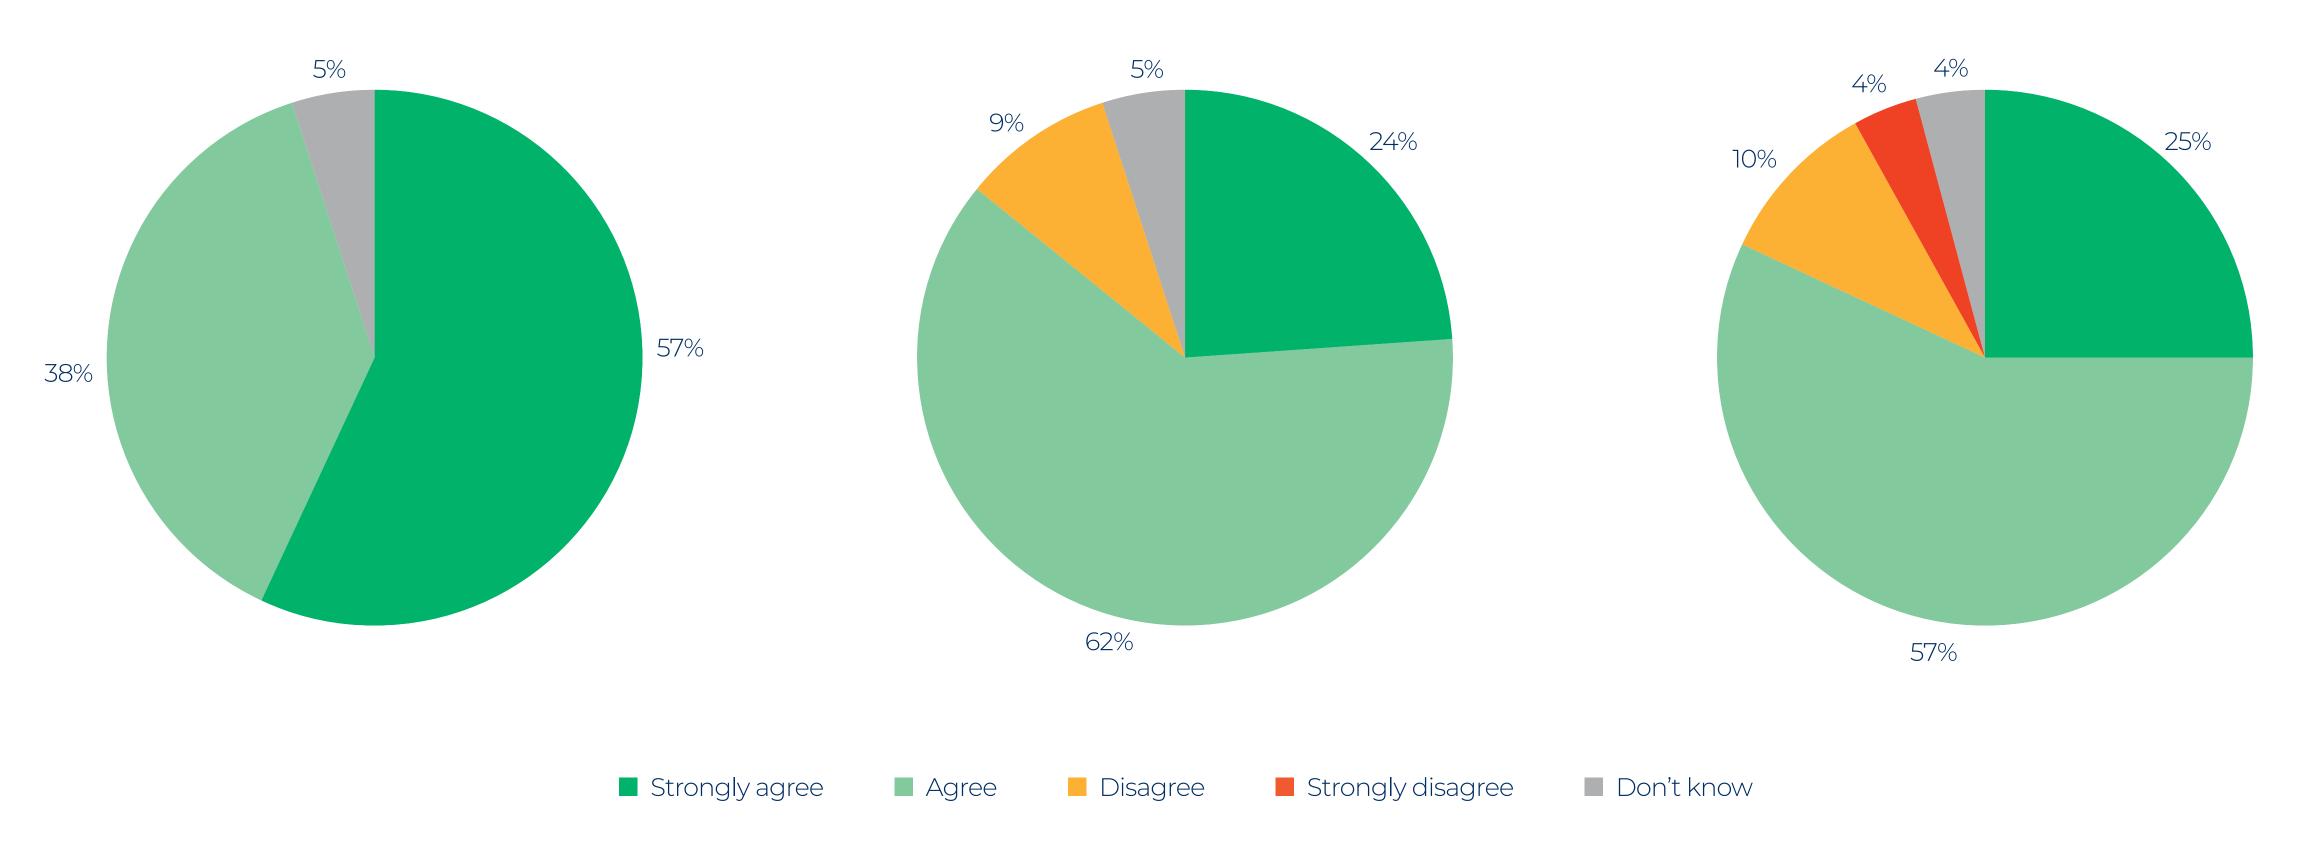

#### The school promotes high standards of behaviour based on respect and forgiveness

With God all things are possible Matthew 19:26

#### The school has high expectations of attendance

I receive valuable information from school about my child's progress, including their strengths and areas for development

With God all things are possible Matthew 19:26