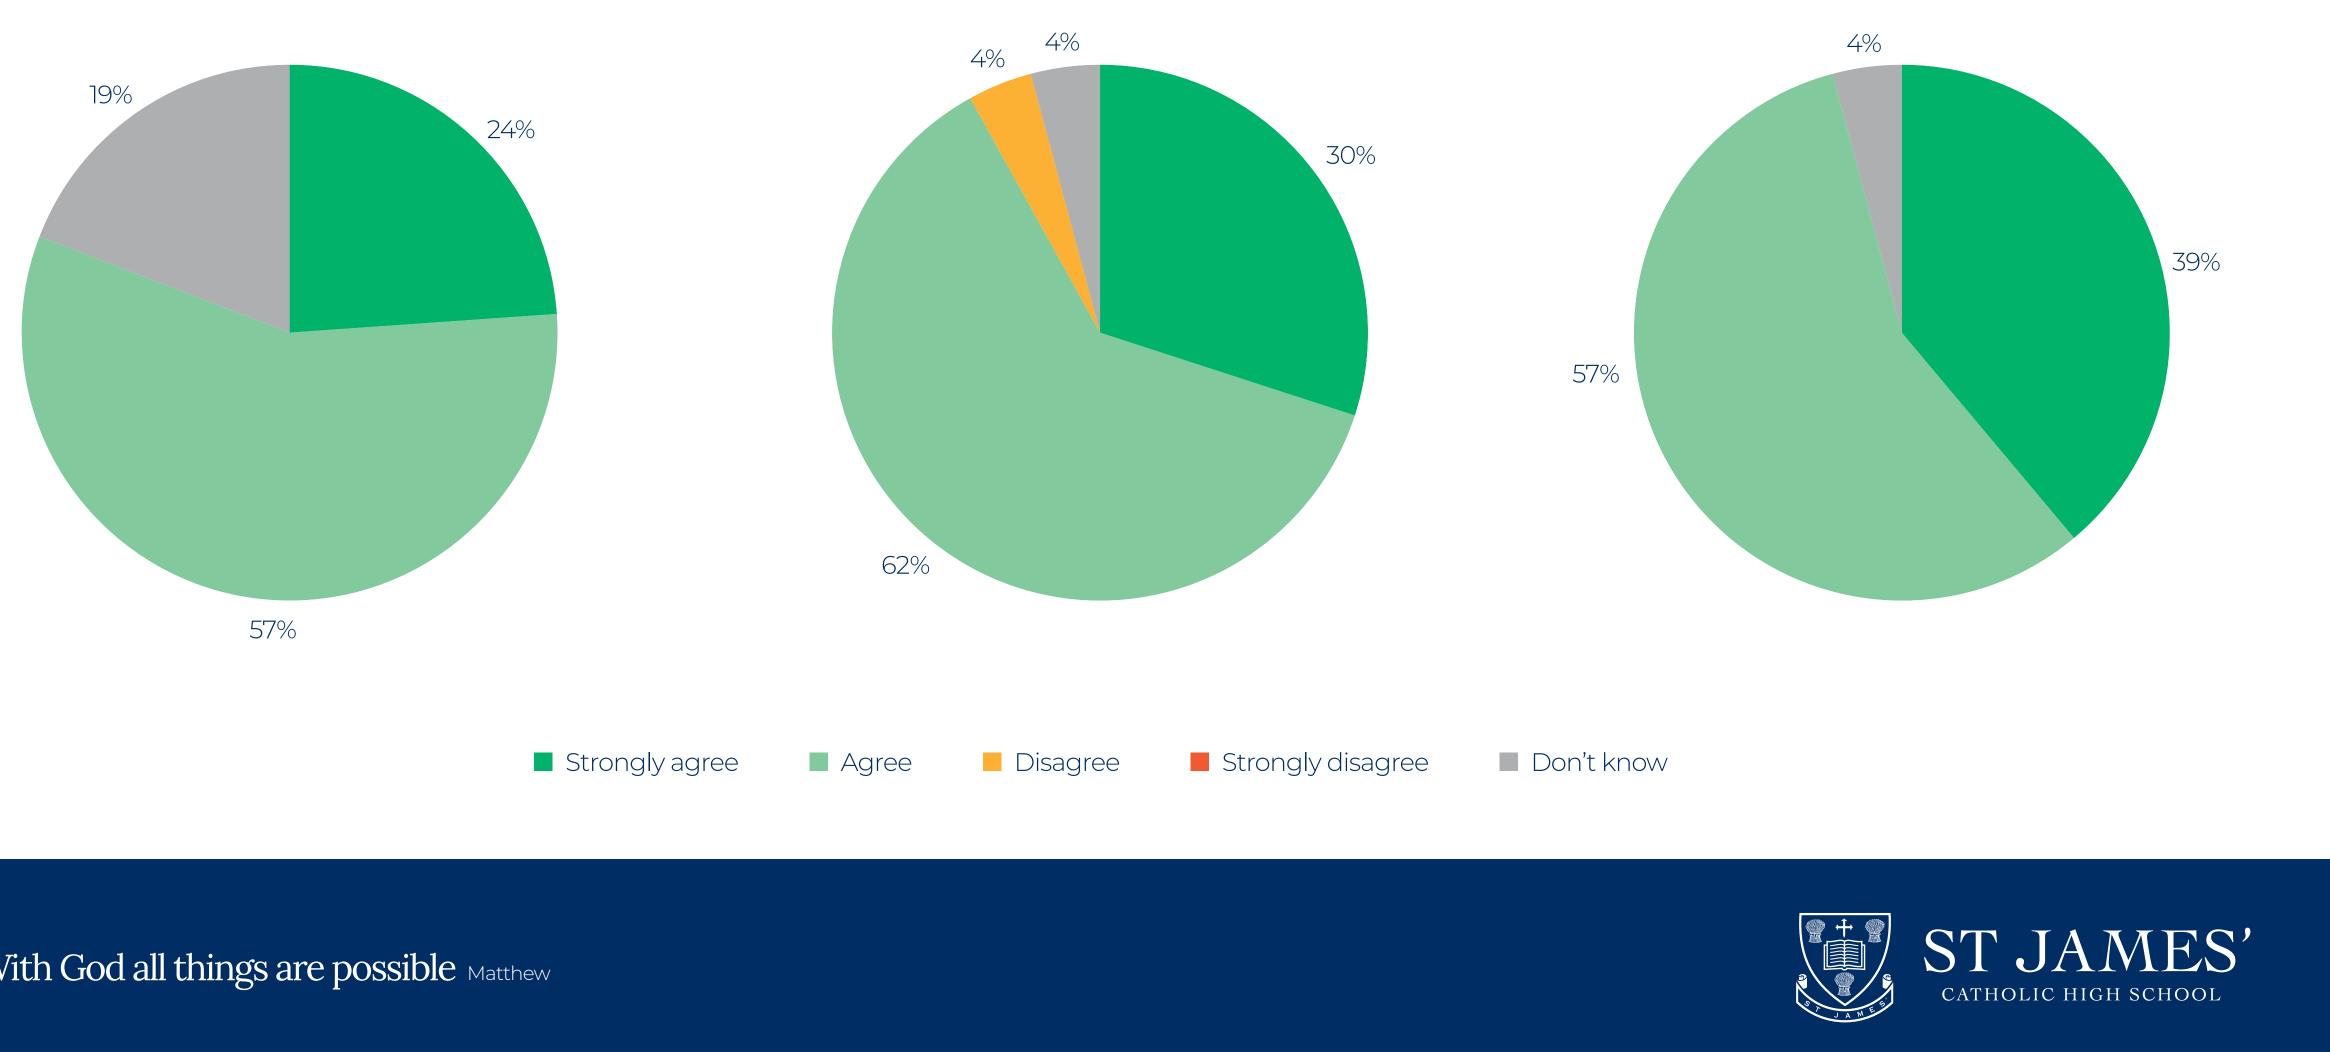

# The school keeps me well informed about the content of the Religious Education curriculum

#### The school informs me of the progress my child is making in Religious Education

### My child has the opportunity to participate in prayer and liturgy

I am made to feel welcome in school and invited to participate in opportunities for prayer and the celebration of the Eucharist and other liturgies