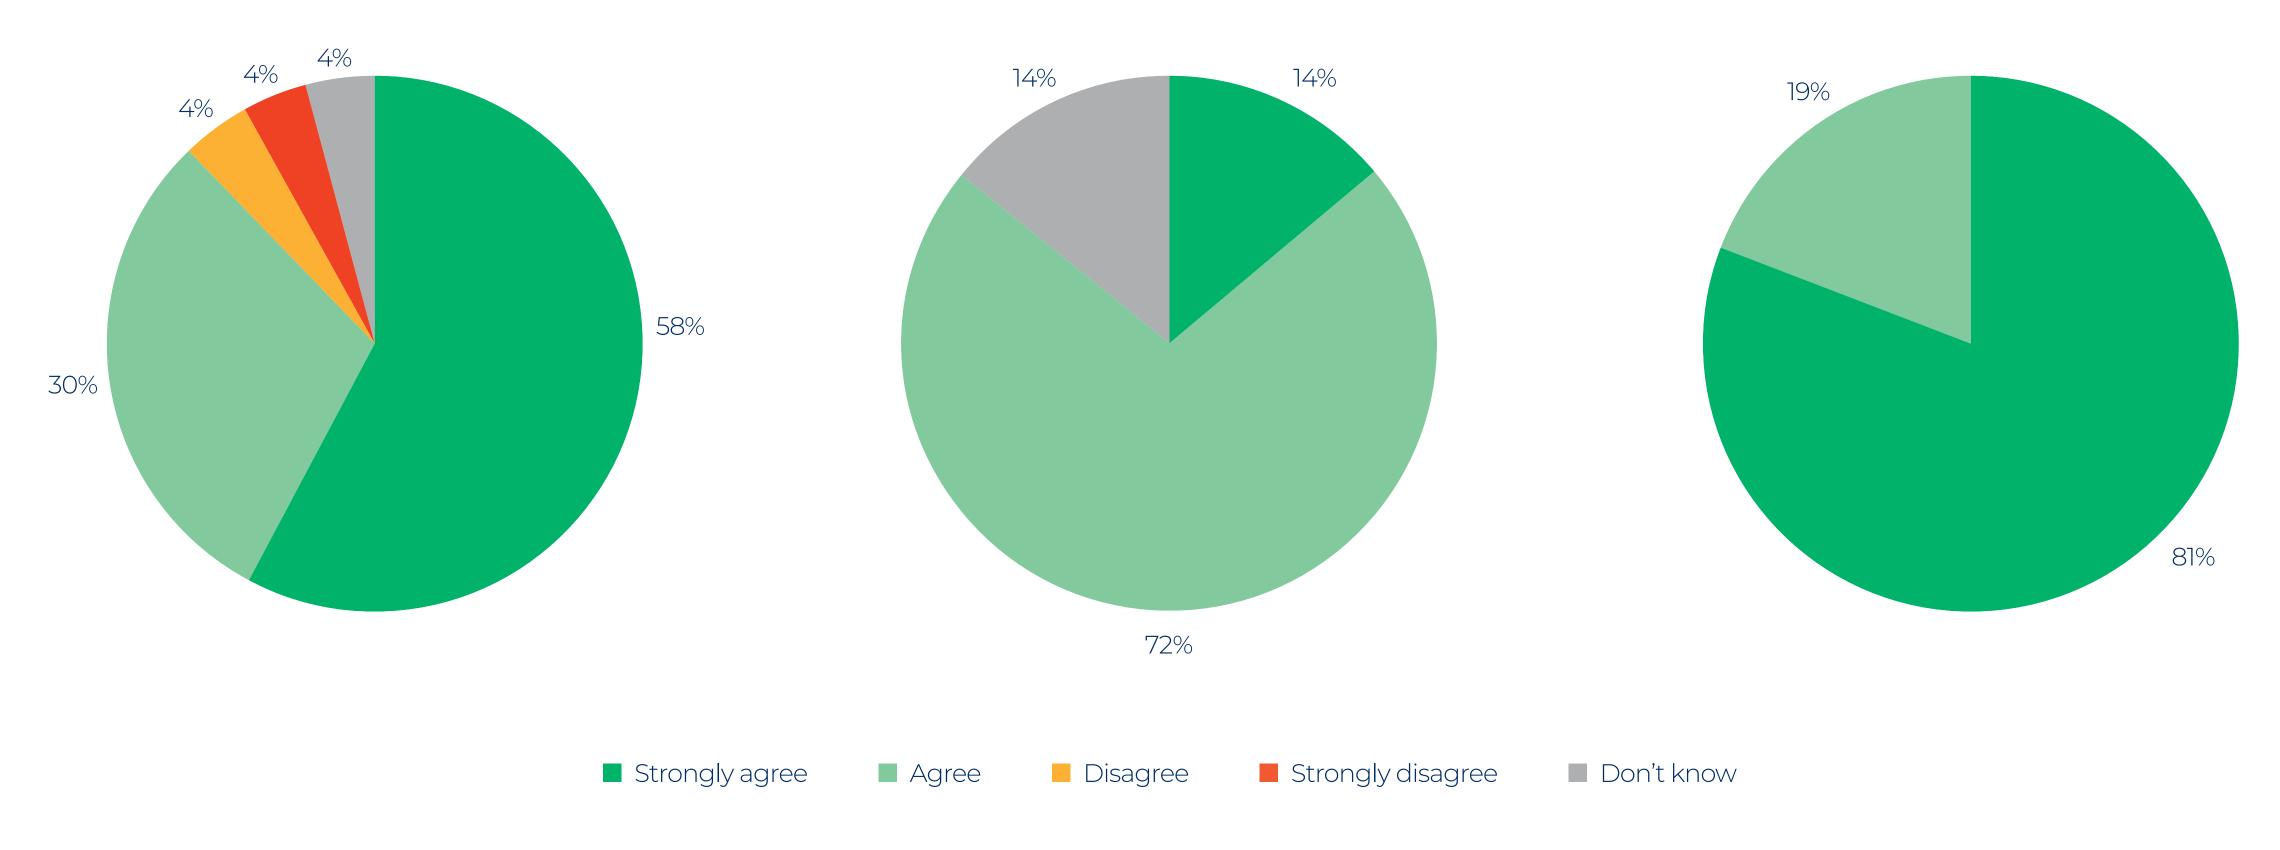

#### The school promotes high standards of behaviour based on respect and forgiveness

With God all things are possible Matthew 19:26

# The school promotes a love of reading

#### The school has high expectations of attendance

I receive valuable information from school about my child's progress, including their strengths and areas for development

With God all things are possible Matthew 19:26