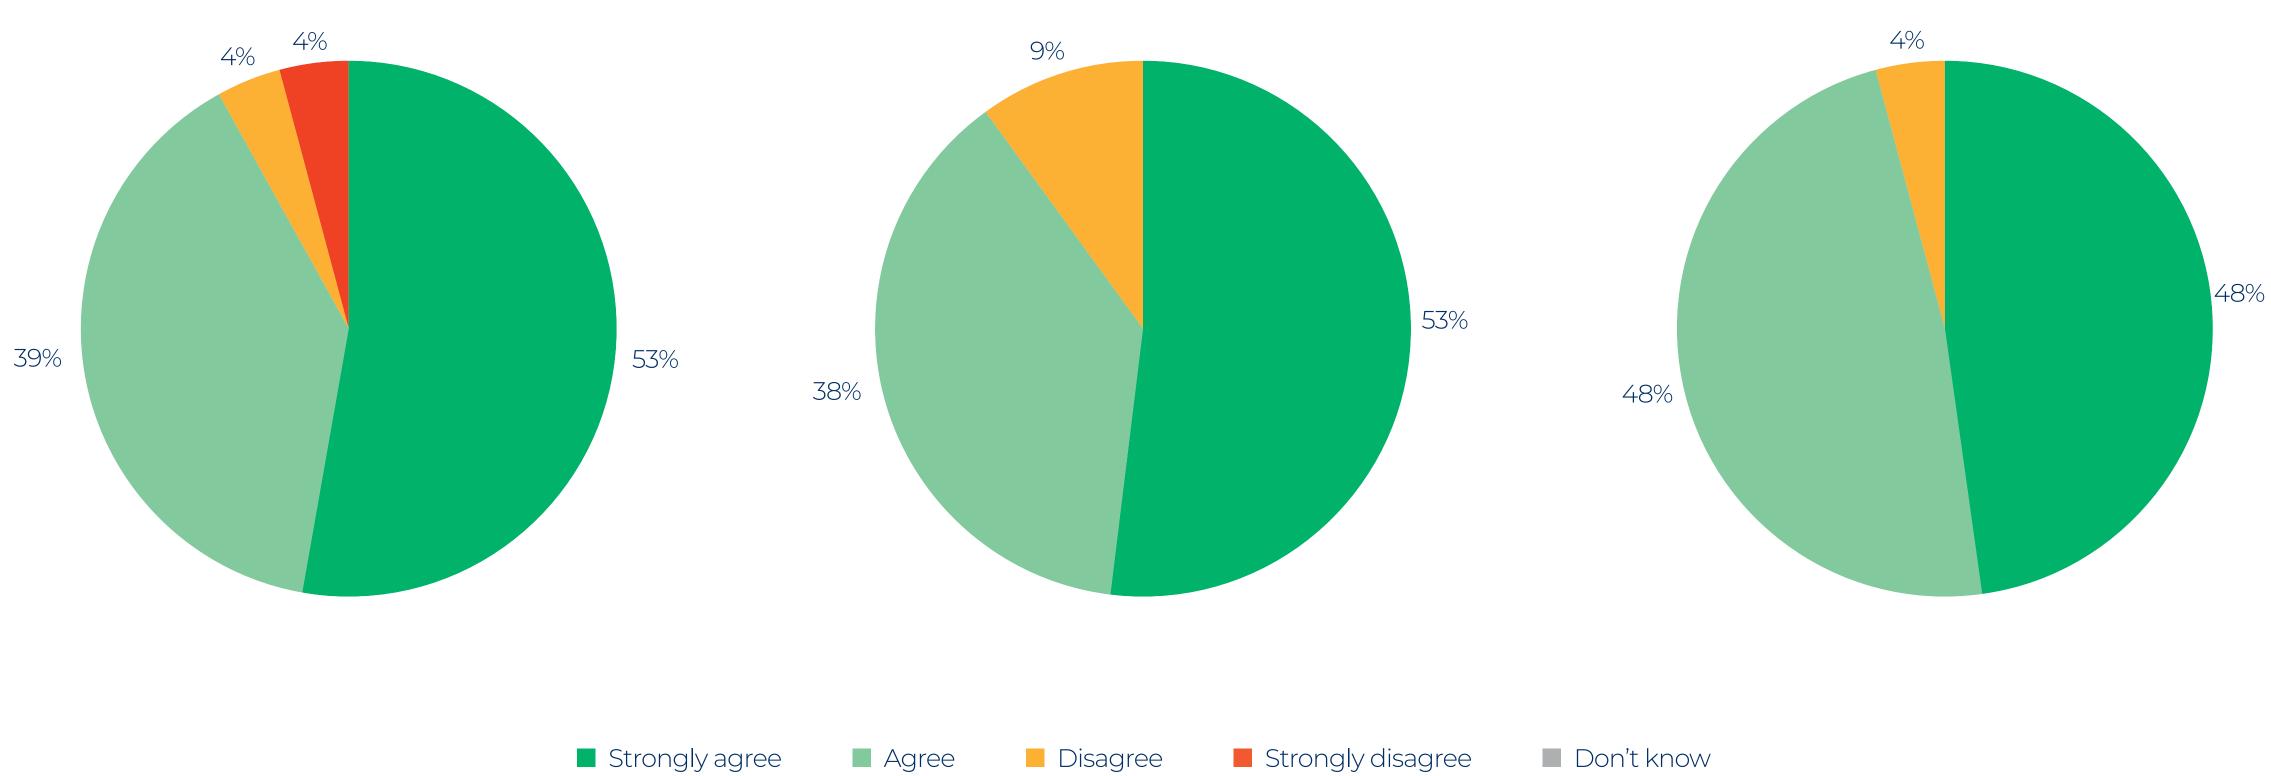

# My child feels safe and happy at this school

### The school is helping my child to achieve their potential

With God all things are possible Matthew 19:26

### My child's lessons give them the knowledge and skills they need to make good progress