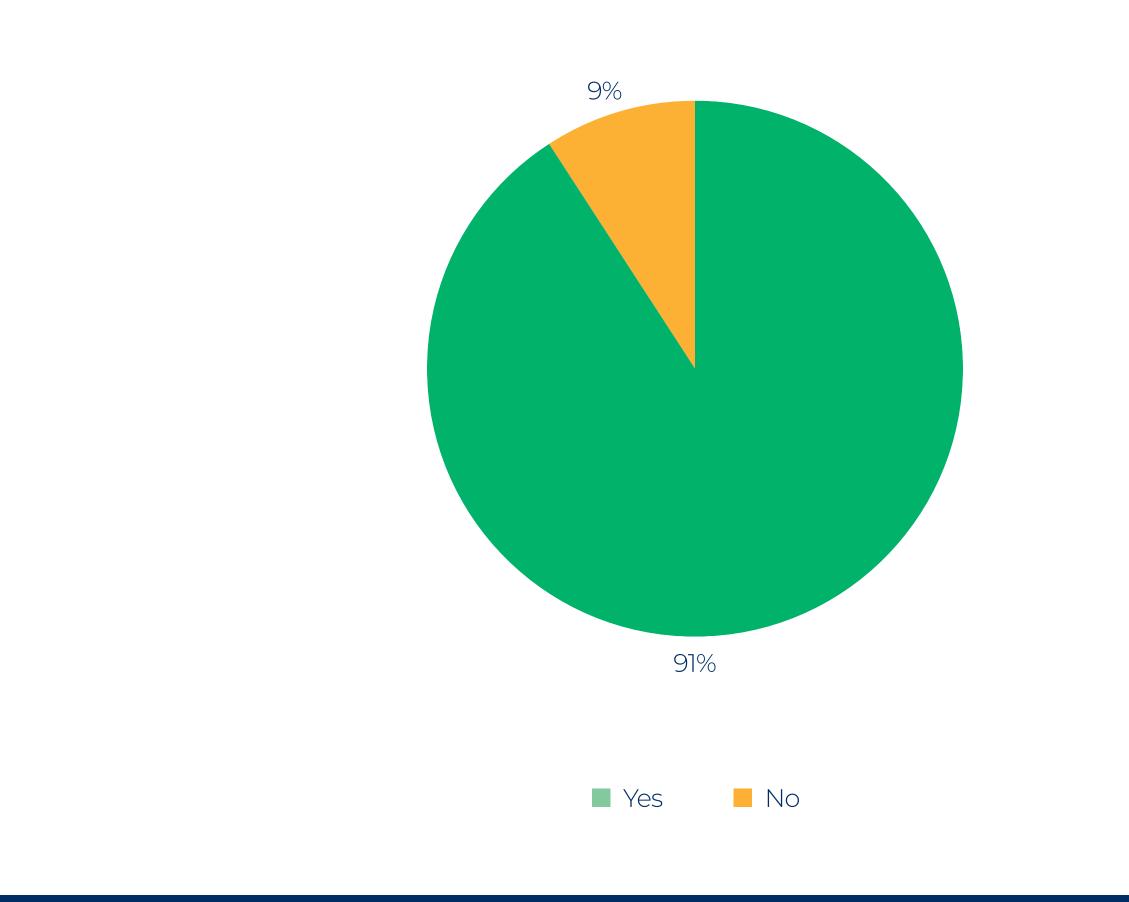

### I am using the Satchel One app to monitor my child's behaviour, attendance and homework